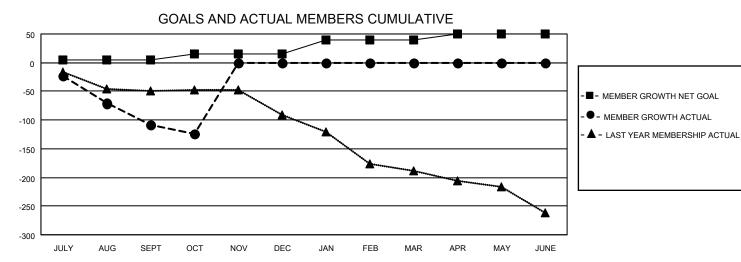

## GAT MONTHLY MEMBERSHIP PROGRESS REPORT

Multiple District 3

Results as of: 10/31/2020 LOCATION: OKLAHOMA

| Clubs RESULTS FOR 2020-2021 |   |   |   | Members RESULTS FOR 2020-2021 |    |    |     |  |  |
|-----------------------------|---|---|---|-------------------------------|----|----|-----|--|--|
|                             |   |   |   |                               |    |    |     |  |  |
| JULY/AUG/SEPT               | 0 | 0 | 2 | JULY/AUG/SEPT                 | 5  | 51 | 157 |  |  |
| OCT/NOV/DEC                 | 0 | 0 | 0 | OCT/NOV/DEC                   | 10 | 22 | 36  |  |  |
| JAN/FEB/MAR                 | 1 | 0 | 0 | JAN/FEB/MAR                   | 25 | 0  | 0   |  |  |
| APR/MAY/JUNE                | 0 | 0 | 0 | APR/MAY/JUNE                  | 10 | 0  | 0   |  |  |

■- CURRENT YEAR GOALS FOR NEW CLUBS

CURRENT YEAR ACTUAL NEW CLUBS

- ▲ - LAST YEAR ACTUAL NEW CLUBS

| DROPPED CLUBS: 2               |     | 42 CLUBS OF 150 ADDED 1 OR MORE | GENDER DISTRIBUTION             |                |     |
|--------------------------------|-----|---------------------------------|---------------------------------|----------------|-----|
|                                |     | NEW MEMBERS                     | MALE                            | 2,388 (69.70%) |     |
| DROPPED MEMBERS                |     |                                 | FEMALE                          | 1,038 (30.30%) |     |
|                                |     |                                 |                                 |                |     |
| DECEASED                       | 8   | CLICK HERE FOR CUMULATIVE       | TOTAL FAMILY UNIT MEMBERS       |                | 442 |
| CLUB CANCELLED 29<br>OTHER 156 |     | MEMBERSHIP DATA                 |                                 |                | 223 |
|                                |     |                                 | FAMILY MEMBERS PAYING HALF DUES |                |     |
| TOTAL                          | 193 |                                 | 5020                            |                |     |